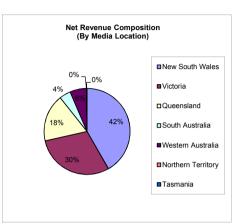

| Net Revenue Composition (By Media Location) |    |               |  |  |  |  |  |  |  |
|---------------------------------------------|----|---------------|--|--|--|--|--|--|--|
| Category                                    |    | <u>Amount</u> |  |  |  |  |  |  |  |
| New South Wales                             | \$ | 24,316,101    |  |  |  |  |  |  |  |
| Victoria                                    | \$ | 17,337,891    |  |  |  |  |  |  |  |
| Queensland                                  | \$ | 10,358,173    |  |  |  |  |  |  |  |
| South Australia                             | \$ | 2,474,927     |  |  |  |  |  |  |  |
| Western Australia                           | \$ | 3,601,654     |  |  |  |  |  |  |  |
| Northern Territory                          | \$ | 35,015        |  |  |  |  |  |  |  |
| Tasmania                                    | \$ | 137,955       |  |  |  |  |  |  |  |
| Total                                       | \$ | 58,261,716    |  |  |  |  |  |  |  |