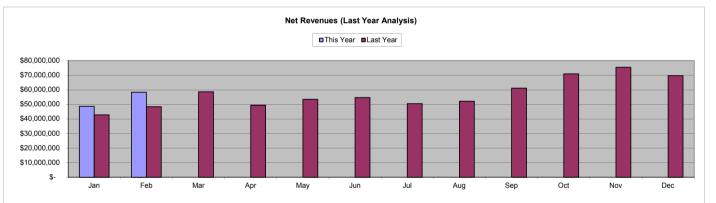

| Monthly Revenue Fig | ures          |            |           |            |                  |                  |                  |                  |                  |                  |                  |                  |                  |                  |
|---------------------|---------------|------------|-----------|------------|------------------|------------------|------------------|------------------|------------------|------------------|------------------|------------------|------------------|------------------|
|                     | YTD           | <u>Ja</u>  | <u>n</u>  | <u>Feb</u> | <u>Mar</u>       | <u>Apr</u>       | May              | <u>Jun</u>       | <u>Jul</u>       | <u>Aug</u>       | <u>Sep</u>       | Oct              | Nov              | Dec              |
| This Year           |               |            |           |            |                  |                  |                  |                  |                  |                  |                  |                  |                  |                  |
| Gross Revenues      | \$ 116,780,76 | \$ \$ 53,0 | 94,419 \$ | 63,686,349 | \$<br>-          |
| Net Revenues        | \$ 106,852,35 | 2 \$ 48,5  | 90,636 \$ | 58,261,716 | \$<br>-          |
| Digital Rev - Cum % |               |            | 33.5%     | 33.5%      |                  |                  |                  |                  |                  |                  |                  |                  |                  |                  |
| Last Year           |               |            |           |            |                  |                  |                  |                  |                  |                  |                  |                  |                  |                  |
| Gross Revenues      | \$ 100,163,33 | 2 \$ 47,0  | 69,384 \$ | 53,093,948 | \$<br>64,291,798 | \$<br>54,191,525 | \$<br>58,629,389 | \$<br>59,946,115 | \$<br>55,336,721 | \$<br>57,237,069 | \$<br>67,035,167 | \$<br>77,934,505 | \$<br>82,710,225 | \$<br>76,459,763 |
| Net Revenues        | \$ 91,223,09  | \$ 42,8    | 52,627 \$ | 48,370,463 | \$<br>58,610,875 | \$<br>49,455,119 | \$<br>53,421,979 | \$<br>54,669,452 | \$<br>50,557,190 | \$<br>52,194,291 | \$<br>61,200,640 | \$<br>70,969,654 | \$<br>75,415,495 | \$<br>69,778,970 |
| Digital Rev - Cum % |               |            | 18.9%     | 19.1%      | 20.2%            | 21.4%            | 22.3%            | 22.9%            | 24.3%            | 24.4%            | 25.2%            | 25.4%            | 27.5%            | 28.2%            |
| Variance            |               |            |           |            |                  |                  |                  |                  |                  |                  |                  |                  |                  |                  |
| Gross Revenues      | 16.59%        | 12.80      | 0%        | 19.95%     | N/A              |
| Net Revenues        | 17.13%        | 13.39      | 9%        | 20.45%     | N/A              |