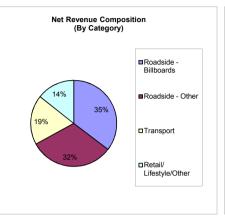

| Net Revenue Composition (By Category) |    |               |  |  |  |  |  |  |  |
|---------------------------------------|----|---------------|--|--|--|--|--|--|--|
| Category                              |    | <u>Amount</u> |  |  |  |  |  |  |  |
| Roadside - Billboards                 | \$ | 20,571,240    |  |  |  |  |  |  |  |
| Roadside - Other                      | \$ | 18,508,335    |  |  |  |  |  |  |  |
| Transport                             | \$ | 10,842,129    |  |  |  |  |  |  |  |
| Retail/ Lifestyle/Other               | \$ | 8,340,012     |  |  |  |  |  |  |  |
| Total                                 | \$ | 58,261,716    |  |  |  |  |  |  |  |