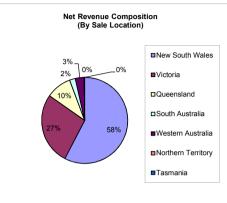

| Net Revenue Composition (By Sale Location) |    |               |  |  |  |  |  |  |  |
|--------------------------------------------|----|---------------|--|--|--|--|--|--|--|
| Category                                   |    | <u>Amount</u> |  |  |  |  |  |  |  |
| New South Wales                            | \$ | 33,576,625    |  |  |  |  |  |  |  |
| Victoria                                   | \$ | 15,784,128    |  |  |  |  |  |  |  |
| Queensland                                 | \$ | 5,584,927     |  |  |  |  |  |  |  |
| South Australia                            | \$ | 1,244,990     |  |  |  |  |  |  |  |
| Western Australia                          | \$ | 1,956,256     |  |  |  |  |  |  |  |
| Northern Territory                         | \$ | 16,562        |  |  |  |  |  |  |  |
| Tasmania                                   | \$ | 98,228        |  |  |  |  |  |  |  |
| Total                                      | \$ | 58,261,716    |  |  |  |  |  |  |  |